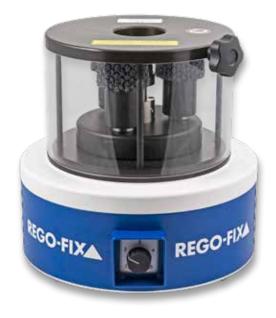

## TCD-TAPER CLEANING DEVICE

The easy-to-use, solvent-free, mechanical cleaning solution for all your taper interfaces. Get best precision thanks to cleanliness.

Different taper interfaces, independent of manufacturer

Increase productivity, reduce waste

Environment friendly, solvent-free, mechanical cleaning

Short cleaning time, automated with Timer

- X Dirtiness causes bad runout and stresses the spindle. Negative impacts are excessive tool wear out, low accuracy and even possible spindle revision
- **X** Risk of contamination of other toolholders which will be clamped in dirty spindle
- X Additional costs for new holders to replace dirty and destroyed toolholders

TCD offers easy and effortless removal of dried emulsion, cutting oil, flash rust and other partially resinous dirt residues.

| Туре                                         | Part. No   |
|----------------------------------------------|------------|
| Cleaning adapters                            |            |
| TCD/SK 30                                    | 7822.30100 |
| TCD/SK 40                                    | 7822.40100 |
| TCD/SK 50                                    | 7822.50100 |
| TCD/HSK-A/C/E 40                             | 7822.40300 |
| TCD/HSK-A/C/E 63                             | 7822.63300 |
| TCD/HSK-A/C/E 100                            | 7822.00300 |
| Other cleaning adapters available on request |            |