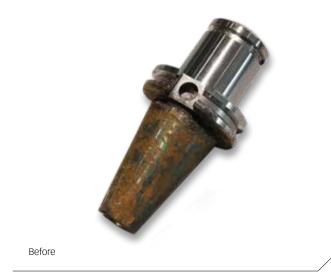

TCD offers easy and effortless removal of dried emulsion, cutting oil, flash rust and other partially resinous dirt residues.

| Туре                                         | Part. No   |
|----------------------------------------------|------------|
| Cleaning adapters                            |            |
| TCD/SK 30                                    | 7822.30100 |
| TCD/SK 40                                    | 7822.40100 |
| TCD/SK 50                                    | 7822.50100 |
| TCD/HSK-A/C/E 40                             | 7822.40300 |
| TCD/HSK-A/C/E 63                             | 7822.63300 |
| TCD/HSK-A/C/E 100                            | 7822.00300 |
| Other cleaning adapters available on request |            |