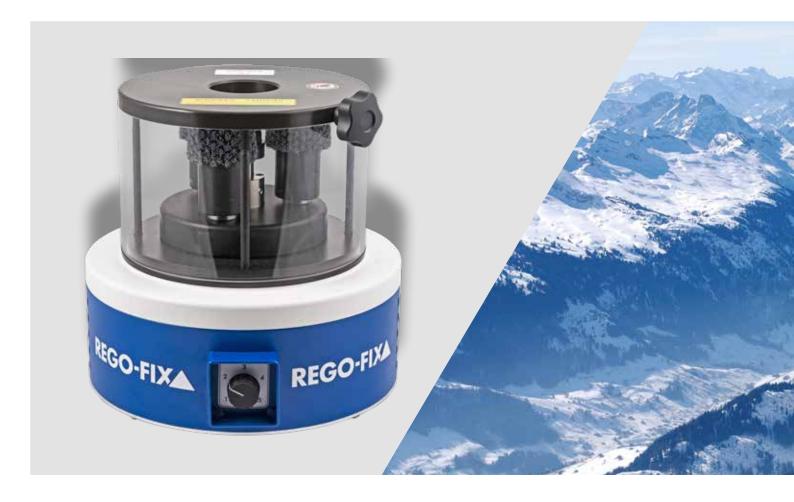

## TCD-TAPER CLEANING DEVICE

The easy-to-use, solvent-free, mechanical cleaning solution for all your taper interfaces. Get best precision thanks to cleanliness.

Different taper interfaces, independent of manufacturer

Increase productivity, reduce waste

Environment friendly, solvent-free, mechanical cleaning

Short cleaning time, automated with Timer

- X Dirtiness causes bad runout and stresses the spindle. Negative impacts are excessive tool wear out, low accuracy and even possible spindle revision
- **X** Risk of contamination of other toolholders which will be clamped in dirty spindle
- X Additional costs for new holders to replace dirty and destroyed toolholders